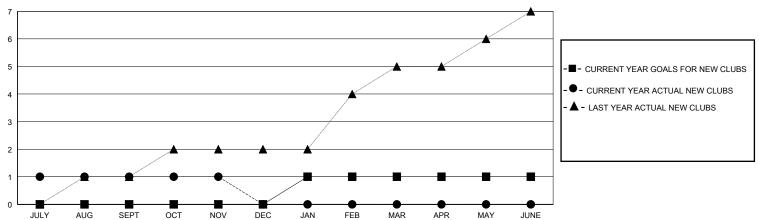

## District 118 R

GMT: LOCATION Republic of Türkiye GMT CA

| Clubs         |               |             |               | Members               |                        |                         |                                                    |
|---------------|---------------|-------------|---------------|-----------------------|------------------------|-------------------------|----------------------------------------------------|
|               | RESULTS FOR   | R 2024-2025 |               | RESULTS FOR 2024-2025 |                        |                         |                                                    |
| QUARTER       | NEW CLUB GOAL | NEW CLUBS   | DROPPED CLUBS | QUARTER MEME          | BER GROWTH NET<br>GOAL | MEMBER GROWTH<br>ACTUAL | DROPPED<br>MEMBERS ACTUAL<br>(including transfers) |
| JULY/AUG/SEPT | 0             | 1           | 2             | JULY/AUG/SEPT         | 5                      | 62                      | 97                                                 |
| OCT/NOV/DEC   | 0             | 0           | 0             | OCT/NOV/DEC           | 5                      | 50                      | 34                                                 |
| JAN/FEB/MAR   | 1             | 0           | 0             | JAN/FEB/MAR           | 10                     | 0                       | 0                                                  |
| APR/MAY/JUNE  | 0             | 0           | 0             | APR/MAY/JUNE          | 5                      | 0                       | 0                                                  |

## GOALS AND ACTUAL NEW CLUBS CUMULATIVE