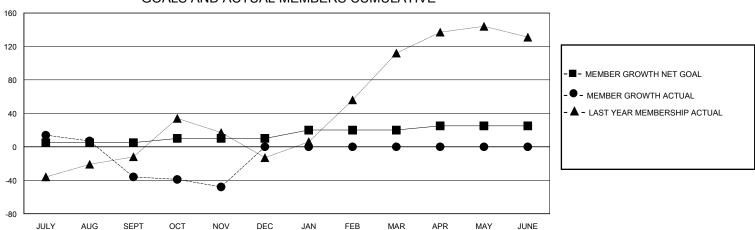

## District 118 R

GMT: LOCATION Republic of Türkiye GMT CA

| Clubs         |               |             |               | Members               |                        |                         |                                                    |
|---------------|---------------|-------------|---------------|-----------------------|------------------------|-------------------------|----------------------------------------------------|
|               | RESULTS FOR   | R 2024-2025 |               | RESULTS FOR 2024-2025 |                        |                         |                                                    |
| QUARTER       | NEW CLUB GOAL | NEW CLUBS   | DROPPED CLUBS | QUARTER MEME          | BER GROWTH NET<br>GOAL | MEMBER GROWTH<br>ACTUAL | DROPPED<br>MEMBERS ACTUAL<br>(including transfers) |
| JULY/AUG/SEPT | 0             | 1           | 2             | JULY/AUG/SEPT         | 5                      | 62                      | 97                                                 |
| OCT/NOV/DEC   | 0             | 0           | 0             | OCT/NOV/DEC           | 5                      | 50                      | 34                                                 |
| JAN/FEB/MAR   | 1             | 0           | 0             | JAN/FEB/MAR           | 10                     | 0                       | 0                                                  |
| APR/MAY/JUNE  | 0             | 0           | 0             | APR/MAY/JUNE          | 5                      | 0                       | 0                                                  |

## GOALS AND ACTUAL MEMBERS CUMULATIVE

| DROPPED CLUBS: 2        |           | 18 CLUBS OF 68 ADDED 1 OR MORE<br>NEW MEMBERS | GENDER DISTRIBUTION  MALE 561 (43.05%) |   |  |
|-------------------------|-----------|-----------------------------------------------|----------------------------------------|---|--|
| DROPPED MEMBERS         |           |                                               | FEMALE 742 (56.95%)                    |   |  |
| DECEASED                | 3         | CLICK HERE FOR CUMULATIVE                     | TOTAL FAMILY UNIT MEMBERS              |   |  |
| CLUB CANCELLED<br>OTHER | 26<br>102 | MEMBERSHIP DATA                               | FAMILY MEMBERS PAYING HALF DUES        | 0 |  |
| TOTAL                   | 131       |                                               |                                        |   |  |